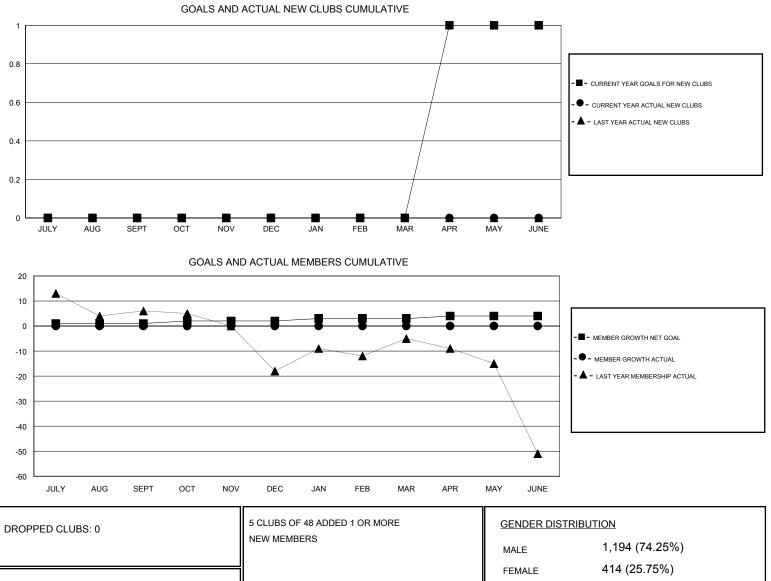

## District 27 D2

Results as of: 7/31/2019

| GMT:          |               | L           | OCATION WISCONSI | N                     |                           |                         | GMT CA                                             |  |
|---------------|---------------|-------------|------------------|-----------------------|---------------------------|-------------------------|----------------------------------------------------|--|
|               | Club          | S           |                  | Members               |                           |                         |                                                    |  |
|               | RESULTS FOR   | R 2019-2020 |                  | RESULTS FOR 2019-2020 |                           |                         |                                                    |  |
| QUARTER       | NEW CLUB GOAL | NEW CLUBS   | DROPPED CLUBS    | QUARTER               | MEMBER GROWTH NET<br>GOAL | MEMBER GROWTH<br>ACTUAL | DROPPED<br>MEMBERS ACTUAL<br>(including transfers) |  |
| JULY/AUG/SEPT | 0             | 0           | 0                | JULY/AUG/SEPT         | 1                         | 12                      | 11                                                 |  |
| OCT/NOV/DEC   | 0             | 0           | 0                | OCT/NOV/DEC           | 1                         | 0                       | 0                                                  |  |
| JAN/FEB/MAR   | 0             | 0           | 0                | JAN/FEB/MAR           | 1                         | 0                       | 0                                                  |  |
| APR/MAY/JUNE  | 1             | 0           | 0                | APR/MAY/JUNE          | 1                         | 0                       | 0                                                  |  |

| DROPPED MEMBERS |    |                           | FEMALE 414 (25.75%)                |     |
|-----------------|----|---------------------------|------------------------------------|-----|
| DECEASED        | 0  | CLICK HERE FOR CUMULATIVE | TOTAL FAMILY UNIT MEMBERS          | 365 |
| CLUB CANCELLED  | 0  | MEMBERSHIP DATA           |                                    | 107 |
| OTHER           | 11 |                           | FAMILY MEMBERS PAYING HALF<br>DUES | 187 |
| TOTAL           | 11 |                           |                                    |     |